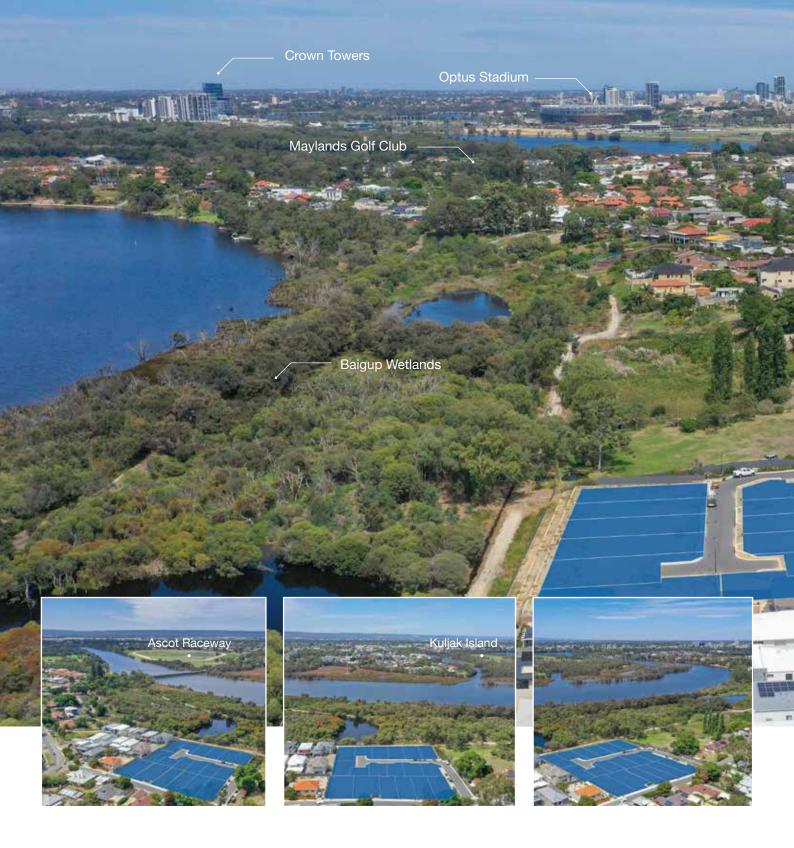

# EXCLUSIVE ACCESS TO THE BAIGUP WETLANDS

Positioned across the river from Ascot Raceway and Kuljak Island, Bayswater Riverside Estate offers vacant land developed by one of Perth's most experienced developers. This is the forever place, a place to be proud of, nestled in a nature bound and private enclave.

## JUST 5KM'S TO THE CBD

Access to the CBD, being only 5km away makes for an easy commute to the city and return home to your riverside sanctuary.

Bayswater Riverside Estate has sweeping views overlooking the river and stunning Baigup Wetlands which holds a recorded 96 species of wildlife including an extraordinary variety of bush birds, waterfowl and coastal birds.

### the lifestyle you deserve

The walkway in front of the estate adjoining the river extends for km's in both directions. Step from your front door and head east, within 900m along the river path is the beautiful Bayswater Riverside Garden Park and Bayswater Paddle Sports. Join the club and leave your craft there with easy access to explore all the river has to offer. Head west and the pathways link and wind through parks and riverside groves for miles and leading into the Maylands Golf Course just 1.5km away.

Ascot Raceway is walking distance away and across the Garrett Road Bridge is the little known Kuljak island. Another stunning natural habitat with pathways for walks or a ride whilst interacting with nature. The larger of the trails, a 2.6km loop walk around the outside of the island, takes you past wetlands and swamps full of birdlife and stunning river views partnered with seated rest areas to enjoy.