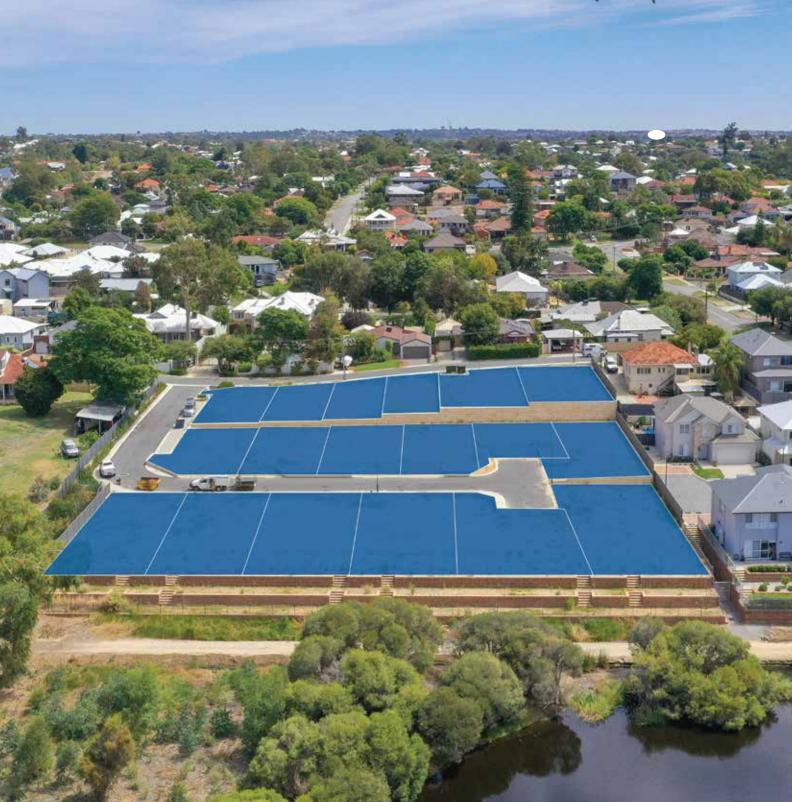

## FLAT LEVEL AND RETAINED BLOCKS (300 - 491M2)

The blocks have been tiered from front to back to maximise the benefit of each plot, creating the opportunity to gain sweeping views of the river. There is extensive retaining on each site creating perfectly flat blocks which makes building easy.

All blocks are fully serviced and boast exposed aggregated pathways, beautiful street lighting and an exclusive walkway to the foreshore featuring a permanent spring that cascades down to your exclusive gateway to the Baigup Wetlands.

River front lots feature their own private stairs to access the foreshore. 67-71 Stone St. Bayswater