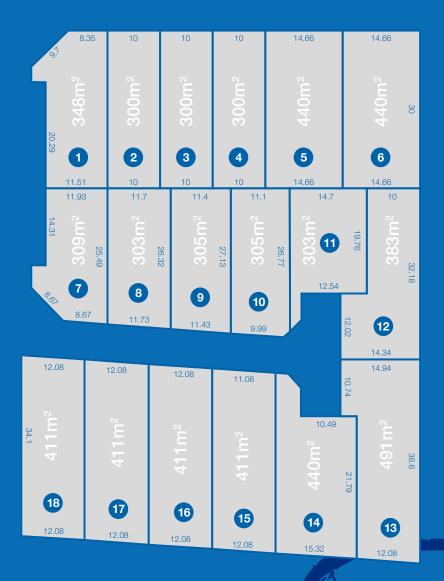

## FLAT LEVEL AND RETAINED BLOCKS (300 - 491M2)

The blocks have been tiered from front to back to maximise the benefit of each plot, creating the opportunity to gain sweeping views of the river. There is extensive retaining on each site creating perfectly flat blocks which makes building easy.