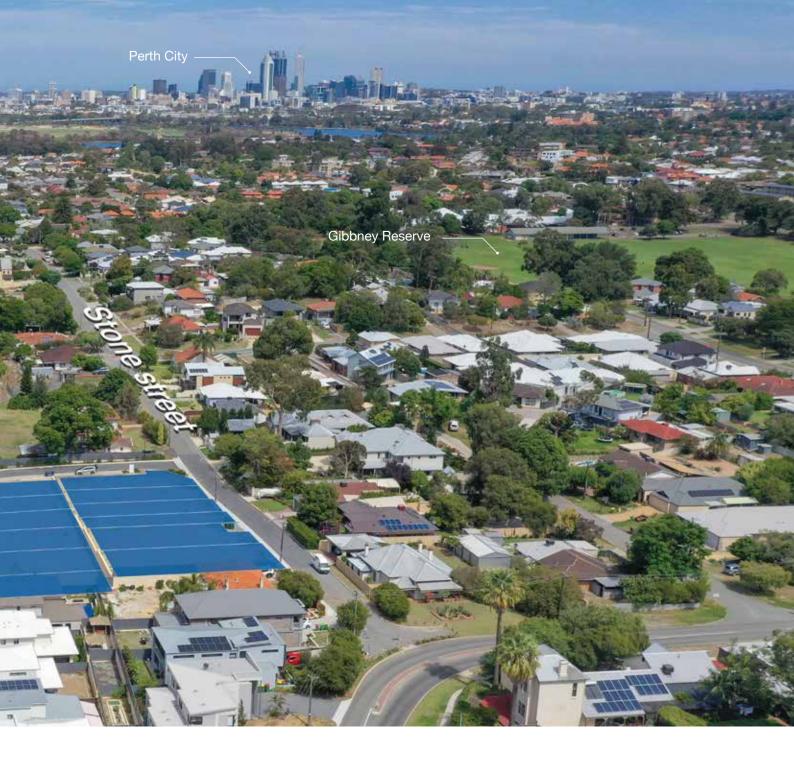

## RARE RIVER FRONT LAND

with a view you will never tire of

## FLAT LEVEL AND RETAINED BLOCKS (300 - 491M2)

The blocks have been tiered from front to back to maximise the benefit of each plot, creating the opportunity to gain sweeping views of the river. There is extensive retaining on each site creating perfectly flat blocks which makes building easy.

All blocks are fully serviced and boast exposed aggregated pathways, beautiful street lighting and an exclusive walkway to the foreshore featuring a permanent spring that cascades down to your exclusive gateway to the Baigup Wetlands.

River front lots feature their own private stairs to access the foreshore. 67-71 Stone St. Bayswater

# EXCLUSIVE ACCESS TO THE BAIGUP WETLANDS

Positioned across the river from Ascot Raceway and Kuljak Island, Bayswater Riverside Estate offers vacant land developed by one of Perth's most experienced developers. This is the forever place, a place to be proud of, nestled in a nature bound and private enclave.

## JUST 5KM'S TO THE CBD

Access to the CBD, being only 5km away makes for an easy commute to the city and return home to your riverside sanctuary.

Bayswater Riverside Estate has sweeping views overlooking the river and stunning Baigup Wetlands which holds a recorded 96 species of wildlife including an extraordinary variety of bush birds, waterfowl and coastal birds.